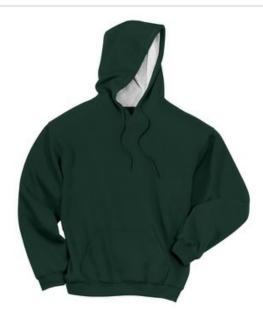

# **Pullover Hooded Sweatshirt F254**

This straightforward athletic style is accented with Athletic Heather hood lining for a sporty look, while a full athletic cut with minimal shrinkage offers plenty of room for movement.

- 9-ounce, 60/40 ring spun combed cotton/poly
- Twill-taped neck
- Dyed-to-match drawcord
- Rib knit cuffs and waistband
- Set-in sleeves
- Front pouch pocket