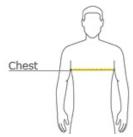

#### **HOW TO MEASURE**

#### CHEST

With arms down at sides, measure around the upper body, under arms and over the fullest part of the chest.

## SIZE CHART

|       | XS    | S     | М     | L     | XL    | 2XL   | 3XL   | 4XL   | 5XL   | 6 XL  |
|-------|-------|-------|-------|-------|-------|-------|-------|-------|-------|-------|
| Chest | 32-34 | 35-37 | 38-40 | 41-43 | 44-46 | 47-49 | 50-53 | 54-57 | 58-60 | 61-63 |